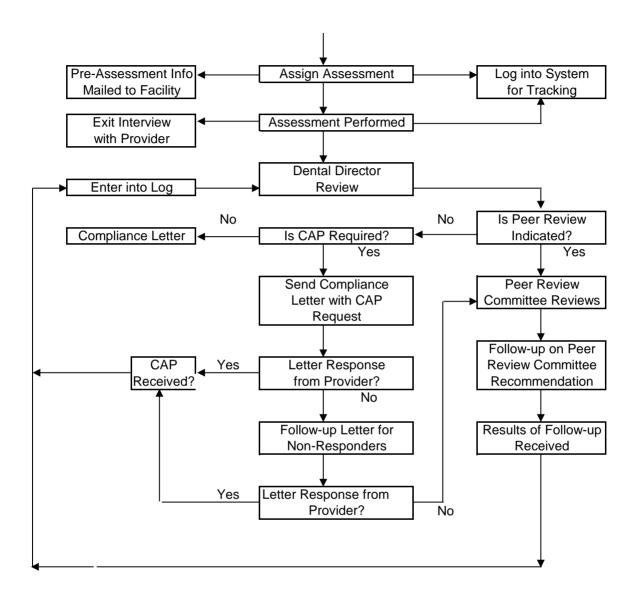

he Plan is alerted to emerging patterns of care and can take corrective action at either the individual provider level or at the Plan level. Currently the Plan defines a possible pattern within an office as 3 total listings across all categories, in the prior 18 months.

#### Statutory/Regulatory Citations:

• CA Health and Safety Code section 1300.70

#### Revision History

| Date:      | Description                                                              |
|------------|--------------------------------------------------------------------------|
| 8/18/2021  | Conversion to revised policy and procedure format and naming convention. |
| 11/15/2022 | Annual Review                                                            |

# CALIFORNIA DENTAL NETWORK ASSESSMENT PROCESSING FLOWCHART



| Review Criteria                                                                                                                                                      | Reviewer Evaluation Measures